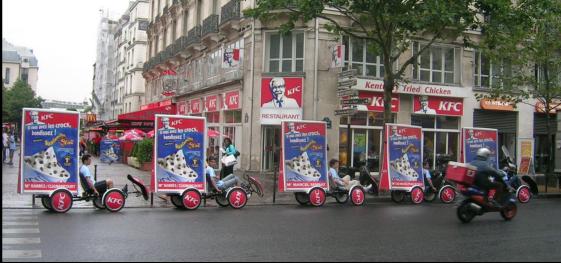

## Promo Bikes

- 2x 6 sheet size posters (1.8m x 1.2m)
- Target city, town centres and retail parks
- Site and store openings and refurbs
- High streets and pedestrian areas
- Product launches, concerts & open days
- Available for public & private sector
- Nationwide service
- Day or night time campaigns
- Post campaign analysis

#### **Added Value**

- Leaflet distribution
- Backdrop for PR & Press

### **Lead Times**

- Booking 14 Days
- Artwork 7 Days

"Hi Annabelle.

Thank you for sending me the pictures and for doing such a great job, we have had lots of positive comments."

Kind regards

**Emily Watts - Cambridge City Council** 