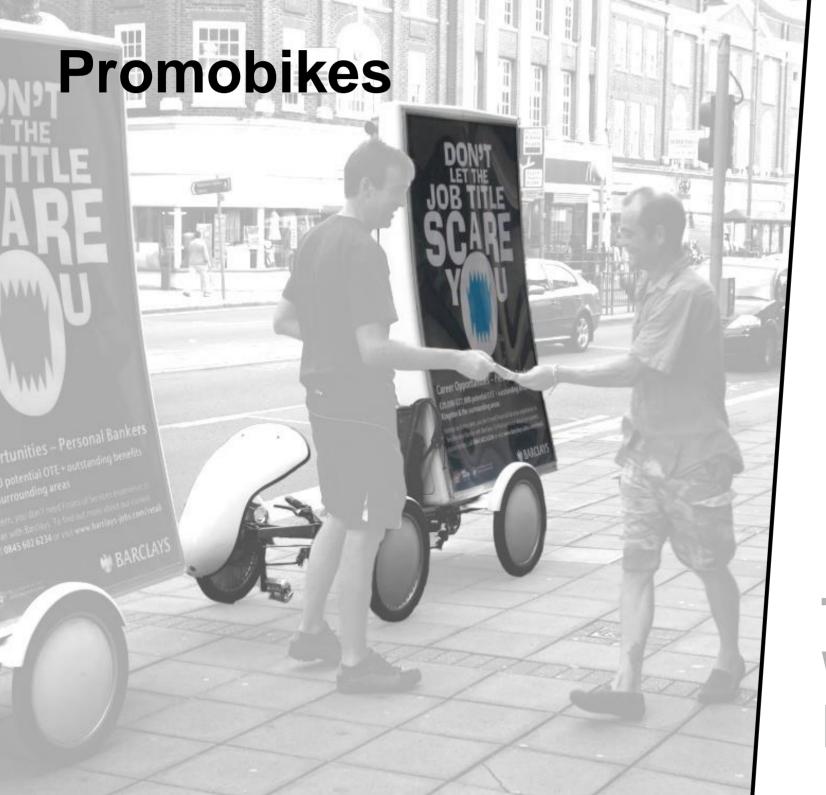

## Promo Bikes

- 2x 6 sheet size posters (1.8m x 1.2m)
- Target city, town centres and retail parks
- Site and store openings and refurbs
- High streets and pedestrian areas
- Product launches, concerts & open days
- Available for public & private sector
- Nationwide service
- Day or night time campaigns
- Post campaign analysis