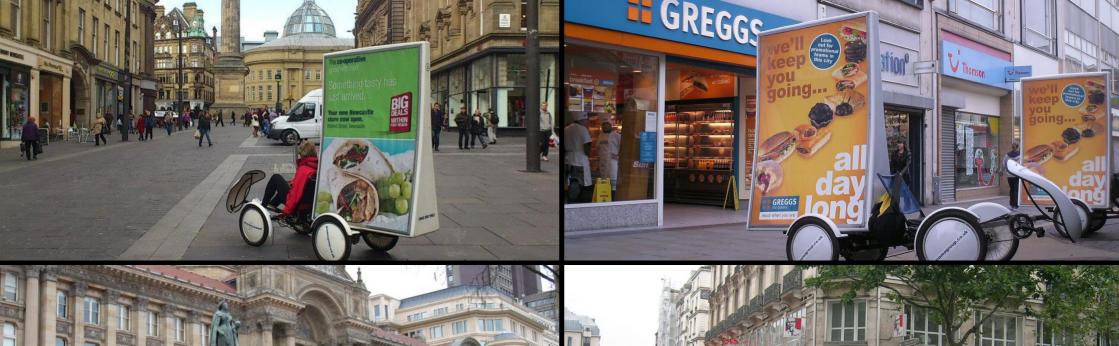

## Promo Bikes

- 2x 6 sheet size posters (1.8m x 1.2m)
- Target city, town centres and retail parks
- Site and store openings and refurbs
- High streets and pedestrian areas
- Product launches, concerts & open days
- Available for public & private sector
- Nationwide service
- Day or night time campaigns
- Post campaign analysis