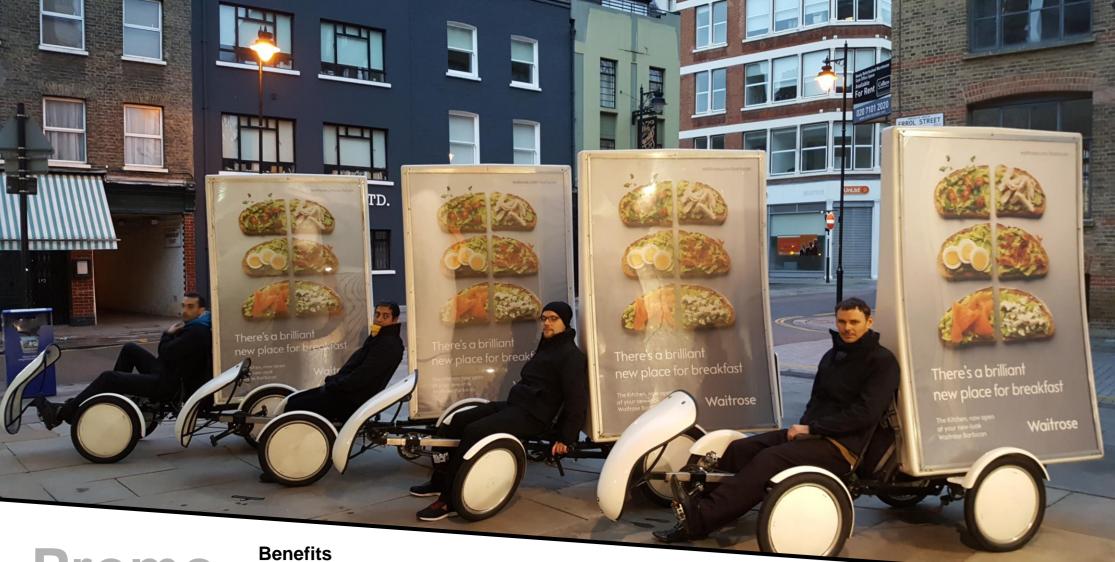

## Promo Bikes

- 2x 6 sheet size posters (1.8m x 1.2m)
- Target city, town centres and retail parks
- Site and store openings and refurbs
- High streets and pedestrian areas
- Product launches, concerts & open days
- Available for public & private sector
- Nationwide service
- Day or night time campaigns
- Post campaign analysis

#### **Added Value**

- Leaflet distribution
- Backdrop for PR & Press